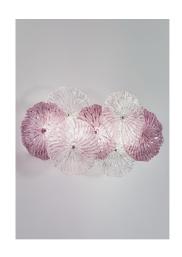

### **MARIPOSA**

WALL

Handcrafted plate glass in various colours. Grey painted metal parts with chromed details. Customizable product

Dimmable version

| CODE    | COLOR            |  |  |
|---------|------------------|--|--|
| LMR0201 | Clear            |  |  |
| LMR0204 | Clear amber      |  |  |
| LMR0205 | Clear amethyst   |  |  |
| LMR0209 | Grey             |  |  |
| LMR0209 | Clear grey       |  |  |
| LMR0220 | Clear light blue |  |  |
|         |                  |  |  |