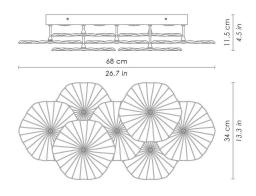

# COLLECTION

## MARIPOSA

WALL

### **MARIPOSA**

WALL









Handcrafted plate glass in various colours. Grey painted metal parts with chromed details. Customizable product

Dimmable version

| CODE    | COLOR            |  |  |
|---------|------------------|--|--|
| LMR0201 | Clear            |  |  |
| LMR0204 | Clear amber      |  |  |
| LMR0205 | Clear amethyst   |  |  |
| LMR0209 | Grey             |  |  |
| LMR0209 | Clear grey       |  |  |
| LMR0220 | Clear light blue |  |  |
|         |                  |  |  |

#### DIMENSIONS AND HOLES

Dimensions 34 x 68 -h 11,5 / 13,3 x 26,7 - h 4,5 in

#### ILLUMINOTECHNICAL SPECIFICATIONS

| Source             | LED        |
|--------------------|------------|
| Туре               | SMD        |
| Power LED          | 4 x 5 W    |
| Lumen LED board    | 4 x 400 lm |
| Colour temperature | 3000 K