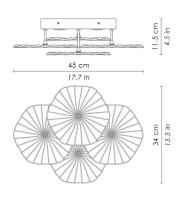

#### **DIMENSIONS AND HOLES**

Dimensions 34 x 45 -h 11,5 / 13,3 x 17,7 - h 4,5 in