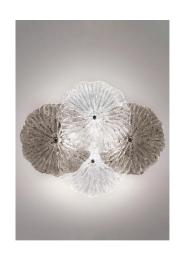

# MARIPOSA

WALL

## **MARIPOSA**

WALL

Handcrafted plate glass in various colours. Grey painted metal parts with chromed details. Customizable product

Dimmable version

| CODE    | COLOR            |  |  |
|---------|------------------|--|--|
| LMR0101 | Clear            |  |  |
| LMR0104 | Clear amber      |  |  |
| LMR0105 | Clear amethyst   |  |  |
| LMR0109 | Clear grey       |  |  |
| LMR0120 | Clear light blue |  |  |
|         |                  |  |  |