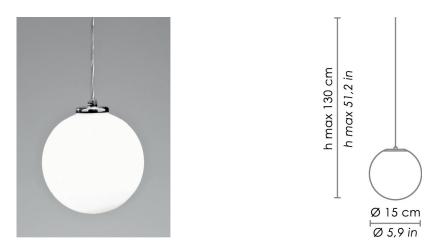

## COLLECTION

PALLINA HANGING

HANGING

Suspension lamps with diffuser in mouth-blown, satin-finish opal triplex glass; chromed metal frame. The product is suitable for indoor use only.

| CODE                             | COLOR  |                                 |
|----------------------------------|--------|---------------------------------|
| LL9916                           | Chrome | 1<br>1<br>1                     |
| DIMENSIONS AND HOLES             |        |                                 |
| Dimensions                       |        | Ø 15 - 143 cm / Ø 5,9 - 56,2 in |
| ILLUMINOTECHNICAL SPECIFICATIONS |        |                                 |
| Source                           |        | G9                              |
| Туре                             |        | Bulb G9                         |
| Total Watt                       |        | 1 x 33 HS                       |
| Lamp life                        |        | minimum 2 years guaranteed      |
| ILLUMINOTECHNICAL SPECIFICATIONS |        |                                 |
| Driver                           |        | not included                    |
| Voltage                          |        | 220-240 V                       |
| Frequency                        |        | 50/60 Hz                        |
| PHYSICAL SPECIFICATIONS          |        |                                 |