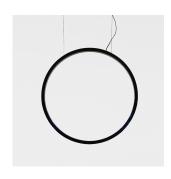

# SO90EB

#### Collection =

Outdoor

### Materials =

- Extruded & calandered aluminum ring
- Diffuser in silicone

### Dimensions =

### Light distribution =

Direct/Indirect

Luminaire weight =

9.7 lbs / 4.4 kg

Warranty =

5 year limited warranty