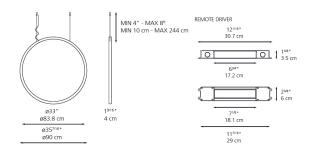

s                   | 1595.19lm      |
|------------------------------------|----------------|
| Light output ratio                 | 37.1lm/W       |
| Power consumption                  | 42W            |
| Led type                           | 42W ARRAY      |
| CCT (Correlated Color Temperature) | 3000K          |
| CRI (Color Rendering Index)        | >90            |
| Life expectancy                    | 50000Hrs       |
| Control type                       | Dimmable 0-10V |
| Input Voltage                      | 120V           |
| Driver                             | N/A            |
| BUG Rating                         | B0-U0-G0       |

#### Features & Accessories ==

• Remote driver included: USC-TE00-12938 - LED 2.6A 120-277V 60W CV 24VDC 0-10V Dimming IP65

### Dimensions =



# Packaging =

2 Boxes

1 x 46-9/16" x 9-1/8" x 40-5/8" / 20.5 lbs - 118 cm x 23 cm x 103 cm / 9.3 kg

 $1 \times \times \times /$  lbs - cm x cm x cm / kg

### Light distribution =

Direct/Indirect

Luminaire weight =

9.7 lbs / 4.4 kg

Warranty =

5 year limited warranty