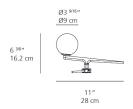

blown glass diffuser
- Bird body in cast Zamak, gold anodized

### Specifications \_\_\_\_\_

| Delivered lumens                   | 623.4lm            |
|------------------------------------|--------------------|
| Light output ratio                 | 65.6lm/W           |
| Power consumption                  | 9.5W               |
| Led type                           | 6.91W Array*       |
| CCT (Correlated Color Temperature) | 3000K              |
| CRI (Color Rendering Index)        | >90                |
| Life expectancy                    | 50000Hrs           |
| Control type                       | DIMMABLE (On Cord) |
| Input Voltage                      | 120-240V           |
| Driver                             | Plug-In            |

# Features & Accessories

### Dimensions =



# Packaging =

1 Box

1 x 14" x 9-1/8" x 9-1/8" / 3.79 lbs - 35.5 cm x 23 cm x 23 cm / 1.72 kg

### Light distribution

Diffused

Luminaire weight —

2.06 lbs / .94 kg

Warranty =