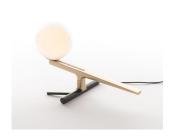

# Colors & Finishes —

| Glass white (Diffuse | er |
|----------------------|----|
|----------------------|----|

Brushed Brass (Swallows)

Black (Base)

#### Materials =

- Small opal blown glass diffuser
- Bird body in cast Zamak, gold anodized