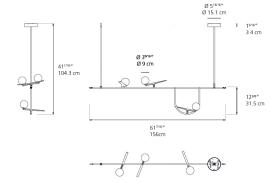

--------|
| Light output ratio                 | 78.6lm/W                         |
| Power consumption                  | 27W                              |
| Led type                           | 3X9W Array*                      |
| CCT (Correlated Color Temperature) | 3000K                            |
| CRI (Color Rendering Index)        | >90                              |
| Life expectancy                    | 50000Hrs                         |
| Control type                       | Dimmable 2-Wire / Dimmable 0-10V |
| Input Voltage                      | 120V                             |
| Driver                             | EFORE - 1 x RCL030-0700B         |

#### Features & Accessories =

• Driver is compatible to both 2-wire dimming and 0-10V dimming options

#### Dimensions =



### Light distribution =

Diffused

### Luminaire weight =

7.69 lbs / 3.49 kg

Warranty

## Packaging =

2 Boxes

1 x 66-1/4" x 17-13/16" x 3-5/8" / 8.77 lbs - 168 cm x 45 cm x 9 cm / 3.98 kg

1 x 20-9/16" x 20-9/16" x 9-1/8" / 6.39 lbs - 52 cm x 52 cm x 23 cm / 2.9 kg