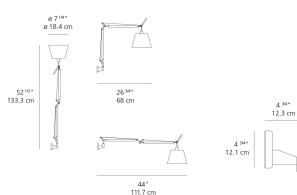

|-------------------|------------------------|
| Lamp Included     | No                     |
| Control type      | On/Off (On lampholder) |
| Input Voltage     | 120V                   |
| Power consumption | N/A                    |
| Ballast           | N/A                    |

#### Colors & Finishes

- Parchment (Shade)
- Aluminum (Body)

#### Materials =

- Arm structure in extruded aluminum
- Joints and tension control knobs in polished die-cast aluminum
- Support cables in stainless steel
- J-Bracket in polished die-cast aluminum

#### Features & Accessories

- Fully adjustable, articulated arms
- Shade remains vertical regardless of arm angle
- Provided with 10ft cord and plug
- Cord to be shortened and plug removed by electrician during hardwire installation

#### Dimensions =



111

#### Light distribution =

Direct



Red = Max Cd. Through Vertical plane Blue = Max Cd. Through Horizontal plane Luminaire weight

2.62 lbs / 1.19 kg

## Warranty

5 year Limited warranty

#### Packaging =

2 Boxes

1 x 9-3/4" x 6-13/16" x 40" / 4.41 lbs - 24.5 cm x 17 cm x 101.5 cm / 2 kg

1 x 7-3/16" x 6-13/16" x 7-3/16" / 1.1 lbs - 18 cm x 17 cm x 18 cm / .5 kg