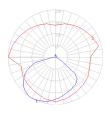

#### Light distribution =

Direct

Red = Max Cd. Through Vertical plane Blue = Max Cd. Through Horizontal plane Luminaire weight

2.62 lbs / 1.19 kg