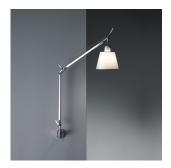

# Tolomeo w/shade wall w/ J bracket parchment

#### Colors & Finishes

- Parchment (Shade)
- Aluminum (Body)

#### Features & Accessories

- Fully adjustable, articulated arms
- Shade remains vertical regardless of arm angle
- Provided with 10ft cord and plug
- Cord to be shortened and plug removed by electrician during hardwire installation