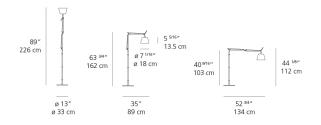

### Specifications =

| Lamp type         | LED-T                  |
|-------------------|------------------------|
| Lamp              | max 75W E26/A19        |
| Lamp Included     | No                     |
| Control type      | On/Off (On lampholder) |
| Input Voltage     | 120V                   |
| Power consumption | N/A                    |
| Ballast           | N/A                    |

### Colors & Finishes =



# Materials =

- Arm structure in extruded aluminum
- Joints and tension control knobs in polished die-cast aluminum
- Tension cables in stainless steel
- Floor support stem in extruded aluminum
- Weighted steel base with stamped aluminum

### Features & Accessories

- Fully adjustable, articulated arms
- Shade remains vertical regardless of arm angle

### Dimensions =



### Packaging =

3 Boxes

1 x 9-3/4" x 6-13/16" x 40" / 4.41 lbs - 24.5 cm x 17 cm x 101.5 cm / 2 kg

1 x 41-13/16" x 1-11/16" x 1-11/16" / 1.54 lbs - 106 cm x 4 cm x 4 cm / .7 kg

1 x 15-13/16" x 16-1/4" x 4-7/16" / 16.76 lbs - 40 cm x 41 cm x 11 cm / 7.6 kg

## Light distribution

Direct



Luminaire weight =

17.39 lbs / 7.89 kg

Warranty =

5 year Limited warranty

Red = Max Cd. Through Vertical plane
Blue = Max Cd. Through Horizontal plane