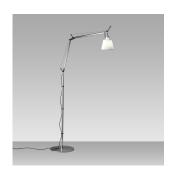

# Materials =

- Arm structure in extruded aluminum
- Joints and tension control knobs in polished die-cast aluminum
- Tension cables in stainless steel
- Floor support stem in extruded aluminum
- Weighted steel base with stamped aluminum

### Features & Accessories

- Fully adjustable, articulated arms
- Shade remains vertical regardless of arm angle