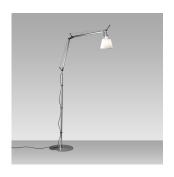

# Materials =

- Arm structure in extruded aluminum
- Joints and tension control knobs in polished die-cast aluminum
- Tension cables in stainless steel
- Floor support stem in extruded aluminum
- Weighted steel base with stamped aluminum

## Features & Accessories

- Fully adjustable, articulated arms
- Shade remains vertical regardless of arm angle