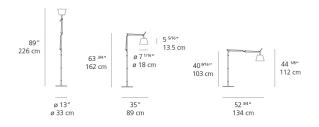

n



## Specifications =

| Lamp type         | LED-T                  |
|-------------------|------------------------|
| Lamp              | max 75W E26/A19        |
| Lamp Included     | No                     |
| Control type      | On/Off (On lampholder) |
| Input Voltage     | 120V                   |
| Power consumption | N/A                    |
| Ballast           | N/A                    |

## Colors & Finishes =



# Materials =

- Arm structure in extruded aluminum
- Joints and tension control knobs in polished die-cast aluminum
- Tension cables in stainless steel
- Floor support stem in extruded aluminum
- Weighted steel base with stamped aluminum

## Features & Accessories

- Fully adjustable, articulated arms
- Shade remains vertical regardless of arm angle

## Dimensions =



## Packaging =

3 Boxes

1 x 9-3/4" x 6-13/16" x 40" / 4.41 lbs - 24.5 cm x 17 cm x 101.5 cm / 2 kg

1 x 41-13/16" x 1-11/16" x 1-11/16" / 1.54 lbs - 106 cm x 4 cm x 4 cm / .7 kg

1 x 15-13/16" x 16-1/4" x 4-7/16" / 16.76 lbs - 40 cm x 41 cm x 11 cm / 7.6 kg

## Light distribution

Direct



Luminaire weight

17.39 lbs / 7.89 kg

Warranty =

5 year Limited warranty

Red = Max Cd. Through Vertical plane
Blue = Max Cd. Through Horizontal plane