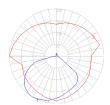

## Light distribution

Direct

Luminaire weight

17.39 lbs / 7.89 kg

Warranty =

5 year Limited warranty

Red = Max Cd. Through Vertical plane
Blue = Max Cd. Through Horizontal plane