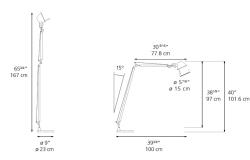

#### Dimensions =

Light distribution

Direct

Red = Max Cd. Through Vertical plane Blue = Max Cd. Through Horizontal plane Luminaire weight