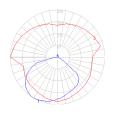

#### Dimensions =

Light distribution

Direct

Red = Max Cd. Through Vertical plane Blue = Max Cd. Through Horizontal plane Luminaire weight