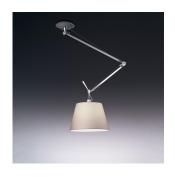

# Tolomeo off-center shade suspension w/17" diffuser parchment SPECIFICATIONS

#### Features & Accessories =

- Allows to direct light where needed even when j-box is not centered
- Fully adjustable, articulated arms
- Rotatable ceiling supporting canopy