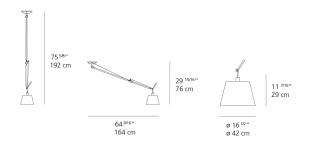

lomeo off-center shade suspension w/17" diffuser parchment SPECIFICATIONS



#### Design By

Michele De Lucchi Giancarlo Fassina

#### Collection =

Design

| c∰us ( | P20) |  |
|--------|------|--|
|--------|------|--|

# Specifications Lamp type LED-T Lamp max 100W E26/A19 Lamp Included No Control type Dimmable 2-Wire Input Voltage 120V Power consumption N/A

N/A

#### Colors & Finishes =

Parchment (Diffuser)



#### Materials =

- Arms in polished anodized aluminum
- Joints and tension control knobs in polished die-cast aluminum
- Cables in stainless steel
- Canopy in anodized matte aluminum

#### Features & Accessories =

- Allows to direct light where needed even when j-box is not centered
- Fully adjustable, articulated arms
- Rotatable ceiling supporting canopy

#### Dimensions =



## Packaging •

2 Boxes

Ballast

1 x 13-1/2" x 19" x 48-1/8" / 10.58 lbs - 34 cm x 48 cm x 122 cm / 4.8 kg

1 x 19-3/8" x 19-3/8" x 13" / 1.1 lbs - 49 cm x 49 cm x 33 cm / .5 kg

# Light distribution

Direct

### Luminaire weight

5.07 lbs / 2.3 kg



# Warranty =

5 year Limited warranty

Red = Max Cd. Through Vertical plane
Blue = Max Cd. Through Horizontal plane