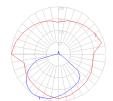

# Light distribution =

Direct

# Warranty =

5 year Limited warranty

Red = Max Cd. Through Vertical plane
Blue = Max Cd. Through Horizontal plane