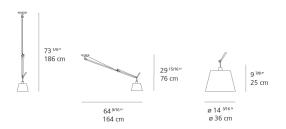

-|-------|-----|

#### Specifications =

| Lamp type         | LED-T            |
|-------------------|------------------|
| Lamp              | max 100W E26/A19 |
| Lamp Included     | No               |
| Control type      | Dimmable 2-Wire  |
| Input Voltage     | 120V             |
| Power consumption | N/A              |
| Ballast           | N/A              |

#### Colors & Finishes =

Parchment (Diffuser)



#### Materials =

- Arms in polished anodized aluminum
- Joints and tension control knobs in polished die-cast aluminum
- Cables in stainless steel
- Canopy in anodized matte aluminum

#### Features & Accessories =

- Allows to direct light where needed even when j-box is not centered
- Fully adjustable, articulated arms
- Rotatable ceiling supporting canopy

### Dimensions =



#### Packaging =

2 Boxes

1 x 13-1/2" x 19" x 48-1/8" / 10.58 lbs - 34 cm x 48 cm x 122 cm / 4.8 kg

1 x 16-1/4" x 16-1/4" x 13-1/2" / 1.1 lbs - 41 cm x 41 cm x 34 cm / .5 kg

# Light distribution =

Direct

# Luminaire weight =

5.07 lbs / 2.3 kg



# Warranty =

5 year Limited warranty

Red = Max Cd. Through Vertical plane
Blue = Max Cd. Through Horizontal plane