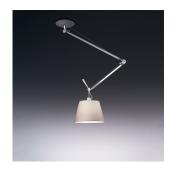

# Tolomeo off-center shade suspension w/14" diffuser parchment SPECIFICATIONS

TOL1029

#### Materials =

- Arms in polished anodized aluminum
- Joints and tension control knobs in polished die-cast aluminum
- Cables in stainless steel
- Canopy in anodized matte aluminum

#### Features & Accessories =

- Allows to direct light where needed even when j-box is not centered
- Fully adjustable, articulated arms
- Rotatable ceiling supporting canopy