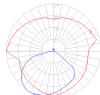

# Light distribution =

Direct

Warranty —

5 year Limited warranty

Luminaire weight =

Red = Max Cd. Through Vertical plane
Blue = Max Cd. Through Horizontal plane