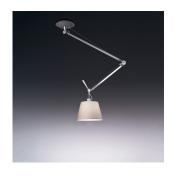

# Tolomeo off-center shade suspension w/12" diffuser parchment SPECIFICATIONS

#### Materials =

- Arms in polished anodized aluminum
- Joints and tension control knobs in polished die-cast aluminum
- Cables in stainless steel
- Canopy in anodized matte aluminum

#### Features & Accessories —

- Allows to direct light where needed even when j-box is not centered
- Fully adjustable, articulated arms
- Rotatable ceiling supporting canopy