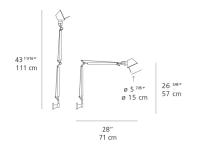

Lucchi Giancarlo Fassina

#### Collection -

Design

### Specifications —

| Lamp type         | LED-T            |
|-------------------|------------------|
| Lamp              | max 100W E26/A19 |
| Lamp Included     | No               |
| Control type      | On/Off (On Head) |
| Input Voltage     | 120V             |
| Power consumption | N/A              |
| Ballast           | N/A              |

### Colors & Finishes =



### Materials =

- Arms and diffuser in aluminum
- Joints and tension control knobs in polished die-cast aluminum
- Tension cables in stainless steel
- S-Bracket in polished die-cast aluminum

### Features & Accessories =

- Fully adjustable, articulated arm structure
- Tiltable and 360 degrees rotatable diffuser
- Provided with 10ft cord and plug

### Dimensions =





## Packaging =

2 Boxes

1 x 10-1/8" x 8-3/16" x 34-1/8" / 4.01 lbs - 25.5 cm x 20.5 cm x 86.5 cm / 1.82 kg

1 x 4-7/16" x 4-7/16" x 4-7/16" / .55 lbs - 11 cm x 11 cm x 11 cm / .25 kg

# Light distribution =

Direct



## Luminaire weight =

1.96 lbs / .89 kg

## Warranty =

5 year Limited warranty

Red = Max Cd. Through Vertical plane
Blue = Max Cd. Through Horizontal plane