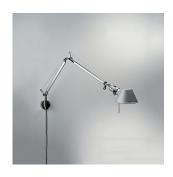

## TOL1120

### Features & Accessories =

- Fully adjustable, articulated arm structure
- Tiltable and 360 degrees rotatable diffuser
- Provided with 10ft cord and plug