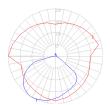

# Light distribution =

Direct

## Warranty =

5 year Limited warranty

Red = Max Cd. Through Vertical plane
Blue = Max Cd. Through Horizontal plane