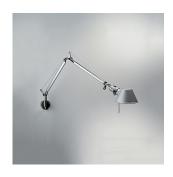

## TOL1125

## Materials =

- Arms and diffuser in aluminum
- Joints and tension control knobs in polished die-cast aluminum
- Tension cables in stainless steel
- J-Bracket in polished die-cast aluminum

#### Features & Accessories =

- Fully adjustable, articulated arm structure
- Tiltable and 360 degrees rotatable diffuser
- Provided with 10ft cord and plug
- Cord to be shortened and plug removed by electrician during hardwire installation