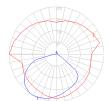

## Light distribution =

# Warranty —

5 year Limited warranty

Red = Max Cd. Through Vertical plane
Blue = Max Cd. Through Horizontal plane