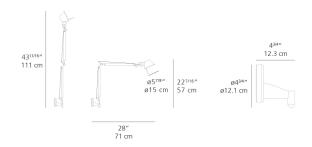

pe         | LED-T            |
|-------------------|------------------|
| Lamp              | max 100W E26/A19 |
| Lamp Included     | No               |
| Control type      | On/Off (On Head) |
| Input Voltage     | 120V             |
| Power consumption | N/A              |
| Ballast           | N/A              |

#### Colors & Finishes -



## Materials =

- Arms and diffuser in aluminum
- Joints and tension control knobs in polished die-cast aluminum
- Tension cables in stainless steel
- J-Bracket in polished die-cast aluminum

#### Features & Accessories =

- Fully adjustable, articulated arm structure
- Tiltable and 360 degrees rotatable diffuser
- Provided with 10ft cord and plug
- Cord to be shortened and plug removed by electrician during hardwire installation

## Dimensions =



## Packaging =

2 Boxes

1 x 10-1/8" x 8-3/16" x 34-1/8" / 4.01 lbs - 25.5 cm x 20.5 cm x 86.5 cm / 1.82 kg

1 x 7-3/16" x 6-13/16" x 7-3/16" / 1.1 lbs - 18 cm x 17 cm x 18 cm / .5 kg

## Light distribution =

# Luminaire weight =

2.29 lbs / 1.04 kg



# Warranty —

5 year Limited warranty

Red = Max Cd. Through Vertical plane
Blue = Max Cd. Through Horizontal plane