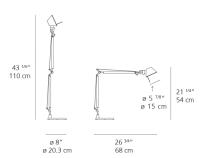

|                                                                                       |                                                             |
| Materials                                    |                                                                             | Features & Accessories                                                                |                                                             |

- Arms and diffuser in aluminum
- Joints and tension control knobs in polished die-cast aluminum
- Tension cables in stainless steel
- Base in weighted steel with stamped aluminum cover

• Fully adjustable, articulated arm structure

• Tiltable and 360 degrees rotatable diffuser

#### Dimensions =





Light distribution —

#### Direct



Red = Max Cd. Through Vertical plane Blue = Max Cd. Through Horizontal plane

## Warranty

8.48 lbs / 3.85 kg

5 year Limited warranty

Luminaire weight

#### Packaging

2 Boxes

1 x 33-15/16" x 10-3/4" x 7-15/16" / 3.31 lbs - 86 cm x 27 cm x 20 cm / 1.5 kg

1 x 11-7/8" x 11-7/8" x 3-13/16" / 7.39 lbs - 30 cm x 30 cm x 9.5 cm / 3.35 kg

last updated: 2020-08-04