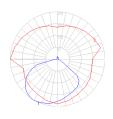

#### Dimensions =

Light distribution —

#### Direct

Red = Max Cd. Through Vertical plane Blue = Max Cd. Through Horizontal plane