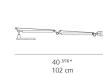

#### Packaging

2 Boxes

1 x 33-15/16" x 10-3/4" x 7-15/16" / 3.31 lbs - 86 cm x 27 cm x 20 cm / 1.5 kg

1 x 11-7/8" x 11-7/8" x 3-13/16" / 7.39 lbs - 30 cm x 30 cm x 9.5 cm / 3.35 kg

last updated: 2020-08-04