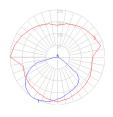

#### Dimensions =

Light distribution

### Direct

Red = Max Cd. Through Vertical plane Blue = Max Cd. Through Horizontal plane