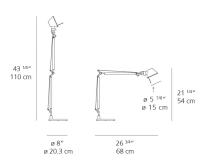

|                                                                                       |                                                             |
| Aluminum (Base) Materials                    |                                                                             | Features & Accessories                                                                |                                                             |

- Arms and diffuser in aluminum
- Joints and tension control knobs in polished die-cast aluminum
- Tension cables in stainless steel
- Base in weighted steel with stamped aluminum cover

• Fully adjustable, articulated arm structure

• Tiltable and 360 degrees rotatable diffuser

#### Dimensions =





Light distribution

### Direct



Red = Max Cd. Through Vertical plane Blue = Max Cd. Through Horizontal plane

# Warranty -

8.48 lbs / 3.85 kg

5 year Limited warranty

Luminaire weight

### Packaging =

2 Boxes

1 x 33-15/16" x 10-3/4" x 7-15/16" / 3.31 lbs - 86 cm x 27 cm x 20 cm / 1.5 kg

1 x 11-7/8" x 11-7/8" x 3-13/16" / 7.39 lbs - 30 cm x 30 cm x 9.5 cm / 3.35 kg

last updated: 2020-08-04