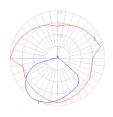

#### Dimensions =

Light distribution —

#### Direct

Red = Max Cd. Through Vertical plane Blue = Max Cd. Through Horizontal plane