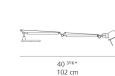

#### Dimensions =

Light distribution —

#### Packaging

2 Boxes

1 x 10-1/8" x 8-3/16" x 34-1/8" / 4.01 lbs - 25.5 cm x 20.5 cm x 86.5 cm / 1.82 kg

1 x 11-7/8" x 11-7/8" x 3-13/16" / 7.39 lbs - 30 cm x 30 cm x 9.5 cm / 3.35 kg