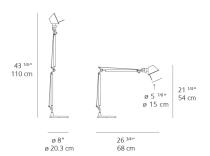

# Tolomeo mini table with base - Aluminum

### SPECIFICATIONS

Design By = Specifications = Michele De Lucchi Lamp type LED-T Giancarlo Fassina max 100W E26/A19 Lamp Collection = Lamp Included No On/Off (On Head) Design Control type 120V Input Voltage Power consumption N/A Ballast N/A c 🕀 🛯 🖓 Colors & Finishes Aluminum

#### Materials =

- Arms and diffuser in aluminum
- Joints and tension control knobs in polished die-cast aluminum
- Tension cables in stainless steel
- Base in weighted steel with stamped aluminum cover

#### Features & Accessories =

• Fully adjustable, articulated arm structure

• Tiltable and 360 degrees rotatable diffuser

#### Dimensions =





Light distribution —

#### Direct



Red = Max Cd. Through Vertical plane Blue = Max Cd. Through Horizontal plane

## Warranty

8.35 lbs / 3.79 kg

5 year Limited warranty

Luminaire weight

#### Packaging

2 Boxes

1 x 10-1/8" x 8-3/16" x 34-1/8" / 4.01 lbs - 25.5 cm x 20.5 cm x 86.5 cm / 1.82 kg

1 x 11-7/8" x 11-7/8" x 3-13/16" / 7.39 lbs - 30 cm x 30 cm x 9.5 cm / 3.35 kg