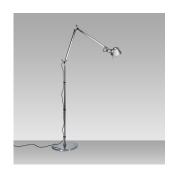

## Materials =

- Arms and diffuser in aluminum
- Joints and tension control knobs in polished die-cast aluminum
- Tension cables in stainless steel
- Floor support base in weighted steel with stamped aluminum cover
- · Stem in steel

#### Features & Accessories =

- Fully adjustable, articulated arm structure
- Tiltable and 360 degrees rotatable diffuser