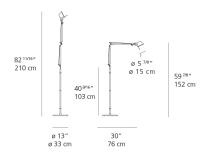

carlo Fassina

#### Collection =

Design



#### Specifications —

| Lamp type         | LED-T            |
|-------------------|------------------|
| Lamp              | max 100W E26/A19 |
| Lamp Included     | No               |
| Control type      | On/Off (On Head) |
| Input Voltage     | 120V             |
| Power consumption | N/A              |
| Ballast           | N/A              |

#### Colors & Finishes =



## Materials =

- Arms and diffuser in aluminum
- Joints and tension control knobs in polished die-cast aluminum
- Tension cables in stainless steel
- Floor support base in weighted steel with stamped aluminum cover
- · Stem in steel

#### Features & Accessories =

- Fully adjustable, articulated arm structure
- Tiltable and 360 degrees rotatable diffuser

## Dimensions =



# Packaging =

3 Boxes

1 x 10-1/8" x 8-3/16" x 34-1/8" / 4.01 lbs - 25.5 cm x 20.5 cm x 86.5 cm / 1.82 kg

1 x 41-13/16" x 1-11/16" x 1-11/16" / 1.54 lbs - 106 cm x 4 cm x 4 cm / .7 kg

1 x 15-13/16" x 16-1/4" x 4-7/16" / 16.76 lbs - 40 cm x 41 cm x 11 cm / 7.6 kg

## Light distribution

Direct



# Luminaire weight

17.06 lbs / 7.74 kg



5 year Limited warranty

Red = Max Cd. Through Vertical plane
Blue = Max Cd. Through Horizontal plane