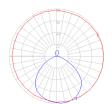

## Light distribution

Direct

# Luminaire weight

17.06 lbs / 7.74 kg

5 year Limited warranty

Red = Max Cd. Through Vertical plane
Blue = Max Cd. Through Horizontal plane