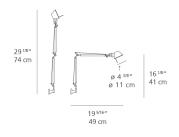

|
|-----------|-------|
|-----------|-------|

## Specifications —

| Lamp type         | LED-T             |
|-------------------|-------------------|
| Lamp              | max 60W E12/G16.5 |
| Lamp Included     | No                |
| Control type      | On/Off (On Cord)  |
| Input Voltage     | 120V              |
| Power consumption | N/A               |
| Ballast           | N/A               |

## Colors & Finishes —



## Materials =

- Arms and diffuser in aluminum
- Joints and tension control knobs in polished die-cast aluminum
- Tension cables in stainless steel
- S-Bracket in polished die-cast aluminum

#### Features & Accessories =

- Fully adjustable, articulated arm structure
- Tiltable and 360 degrees rotatable diffuser
- Provided with 10ft cord and plug

## Dimensions =





# Packaging =

2 Boxes

1 x 8-3/4" x 8-3/4" x 19-13/16" / 2.51 lbs - 22 cm x 22 cm x 50 cm / 1.14 kg

1 x 4-7/16" x 4-7/16" x 4-7/16" / .55 lbs - 11 cm x 11 cm x 11 cm / .25 kg

## Light distribution =

Direct



Red = Max Cd. Through Vertical plane
Blue = Max Cd. Through Horizontal plane

# Luminaire weight

1.37 lbs / .62 kg

# Warranty =

5 year Limited warranty