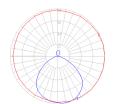

## Light distribution =

Direct

Red = Max Cd. Through Vertical plane
Blue = Max Cd. Through Horizontal plane