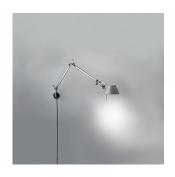

## Materials =

- Arms and diffuser in aluminum
- Joints and tension control knobs in polished die-cast aluminum
- Tension cables in stainless steel
- S-Bracket in polished die-cast aluminum

#### Features & Accessories =

- Fully adjustable, articulated arm structure
- Tiltable and 360 degrees rotatable diffuser
- Provided with 10ft cord and plug