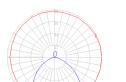

## Light distribution =

Direct

# Luminaire weight =

1.7 lbs / .77 kg

Red = Max Cd. Through Vertical plane
Blue = Max Cd. Through Horizontal plane