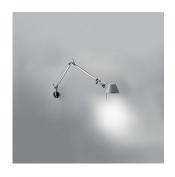

### TOL1142

# Materials =

- Arms and diffuser in aluminum
- Joints and tension control knobs in polished die-cast aluminum
- Tension cables in stainless steel
- J-Bracket in polished die-cast aluminum

#### Features & Accessories =

- Fully adjustable, articulated arm structure
- Tiltable and 360 degrees rotatable diffuser
- Provided with 10ft cord and plug
- Cord to be shortened and plug removed by electrician during hardwire installation