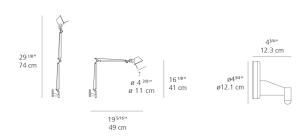

| LED-T             |
|-------------------|-------------------|
| Lamp              | max 60W E12/G16.5 |
| Lamp Included     | No                |
| Control type      | On/Off (On Cord)  |
| Input Voltage     | 120V              |
| Power consumption | N/A               |
| Ballast           | N/A               |

#### Colors & Finishes -



# Materials =

- Arms and diffuser in aluminum
- Joints and tension control knobs in polished die-cast aluminum
- Tension cables in stainless steel
- J-Bracket in polished die-cast aluminum

#### Features & Accessories =

- Fully adjustable, articulated arm structure
- Tiltable and 360 degrees rotatable diffuser
- Provided with 10ft cord and plug
- Cord to be shortened and plug removed by electrician during hardwire installation

### Dimensions =



### Packaging =

2 Boxes

1 x 8-3/4" x 8-3/4" x 19-13/16" / 2.51 lbs - 22 cm x 22 cm x 50 cm / 1.14 kg

1 x 7-3/16" x 6-13/16" x 7-3/16" / 1.1 lbs - 18 cm x 17 cm x 18 cm / .5 kg

## Light distribution =

Direct



# Luminaire weight =

1.7 lbs / .77 kg



Red = Max Cd. Through Vertical plane
Blue = Max Cd. Through Horizontal plane