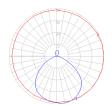

## Light distribution

Direct

## Luminaire weight =

4.19 lbs / 1.9 kg

Warranty
5 year Limited warranty

Red = Max Cd. Through Vertical plane

Blue = Max Cd. Through Horizontal plane