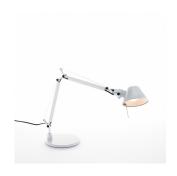

#### Design By =

Michele De Lucchi Giancarlo Fassina

#### Collection =

Design

| ։ (JL) us | (P20) |
|-----------|-------|
|-----------|-------|

# Specifications —

| •                 |                           |
|-------------------|---------------------------|
| Lamp type         | LED-T                     |
| Lamp              | max 60W E12/G16.5         |
| Lamp Included     | No                        |
| Control type      | On/Off (On Cord) / On/Off |
| Input Voltage     | 120V                      |
| Power consumption | N/A                       |
| Ballast           | N/A                       |

#### Colors & Finishes =

| White |
|-------|
|-------|

## Materials =

- Arms and diffuser in aluminum
- Joints and tension control knobs in polished die-cast aluminum
- Tension cables in stainless steel
- Base in weighted steel with stamped aluminum cover

#### Features & Accessories =

- Fully adjustable, articulated arm structure
- Tiltable and 360 degrees rotatable diffuser