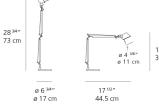

|
| Lamp              | max 60W E12/G16.5         |
| Lamp Included     | No                        |
| Control type      | On/Off (On Cord) / On/Off |
| Input Voltage     | 120V                      |
| Power consumption | N/A                       |
| Ballast           | N/A                       |

**SPECIFICATIONS** 

## Colors & Finishes

Gold

#### Materials =

- Arms and diffuser in aluminum
- Joints and tension control knobs in polished die-cast aluminum
- Tension cables in stainless steel
- Base in weighted steel with stamped aluminum cover

#### Features & Accessories =

- Fully adjustable, articulated arm structure
- Tiltable and 360 degrees rotatable diffuser

#### Dimensions -

#### Packaging =

1 Box

1 x 21-3/8" x 8-3/8" x 8-3/8" / 5.95 lbs - 54 cm x 21 cm x 21 cm / 2.7 kg





Light distribution -

### Direct



Red = Max Cd. Through Vertical plane Blue = Max Cd. Through Horizontal plane

Luminaire weight

4.19 lbs / 1.9 kg

Warranty