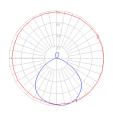

#### Packaging =

1 Box

1 x 21-3/8" x 8-3/8" x 8-3/8" / 5.95 lbs - 54 cm x 21 cm x 21 cm / 2.7 kg

Light distribution -

### Direct

Red = Max Cd. Through Vertical plane Blue = Max Cd. Through Horizontal plane

Luminaire weight

4.19 lbs / 1.9 kg

Warranty