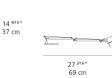

| Lamp              | max 60W E12/G16.5         |
| Lamp Included     | No                        |
| Control type      | On/Off (On Cord) / On/Off |
| Input Voltage     | 120V                      |
| Power consumption | N/A                       |
| Ballast           | N/A                       |

**SPECIFICATIONS** 

## Colors & Finishes

Gold

#### Materials =

- Arms and diffuser in aluminum
- Joints and tension control knobs in polished die-cast aluminum
- Tension cables in stainless steel
- Base in weighted steel with stamped aluminum cover

#### Features & Accessories =

- Fully adjustable, articulated arm structure
- Tiltable and 360 degrees rotatable diffuser

#### Dimensions -

#### Packaging =

1 Box

1 x 21-3/8" x 8-3/8" x 8-3/8" / 5.95 lbs - 54 cm x 21 cm x 21 cm / 2.7 kg





Light distribution -

### Direct



Red = Max Cd. Through Vertical plane Blue = Max Cd. Through Horizontal plane

Luminaire weight

4.19 lbs / 1.9 kg

Warranty