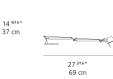

|                                                     | Power consumption | N/A                       |
|  | c@ #                                                | Ballast           | N/A                       |
|  |                                                     |                   |                           |

### Colors & Finishes

Black

#### Materials =

- Arms and diffuser in aluminum
- Joints and tension control knobs in polished die-cast aluminum
- Tension cables in stainless steel
- Base in weighted steel with stamped aluminum cover

#### Features & Accessories =

• Fully adjustable, articulated arm structure

• Tiltable and 360 degrees rotatable diffuser

#### Dimensions -

#### Packaging =

1 Box

1 x 21-3/8" x 8-3/8" x 8-3/8" / 5.95 lbs - 54 cm x 21 cm x 21 cm / 2.7 kg





Light distribution -

#### Direct



Red = Max Cd. Through Vertical plane Blue = Max Cd. Through Horizontal plane Luminaire weight 4.19 lbs / 1.9 kg

# Warranty

5 year Limited warranty