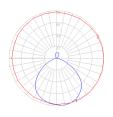

#### Direct

Red = Max Cd. Through Vertical plane Blue = Max Cd. Through Horizontal plane Luminaire weight 4.19 lbs / 1.9 kg