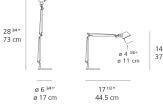

|                                                     | Power consumption | N/A                       |
|  | c@ #                                                | Ballast           | N/A                       |
|  |                                                     |                   |                           |

### Colors & Finishes

Black

#### Materials =

- Arms and diffuser in aluminum
- Joints and tension control knobs in polished die-cast aluminum
- Tension cables in stainless steel
- Base in weighted steel with stamped aluminum cover

#### Features & Accessories =

• Fully adjustable, articulated arm structure

• Tiltable and 360 degrees rotatable diffuser

#### Dimensions -

#### Packaging =

1 Box

1 x 21-3/8" x 8-3/8" x 8-3/8" / 5.95 lbs - 54 cm x 21 cm x 21 cm / 2.7 kg





Light distribution -

#### Direct



Red = Max Cd. Through Vertical plane Blue = Max Cd. Through Horizontal plane Luminaire weight 4.19 lbs / 1.9 kg

# Warranty

5 year Limited warranty