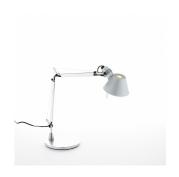

## Materials =

- Arms and diffuser in aluminum
- Joints and tension control knobs in polished die-cast aluminum
- Tension cables in stainless steel
- Base in weighted steel with stamped aluminum cover

#### Features & Accessories =

- Fully adjustable, articulated arm structure
- Tiltable and 360 degrees rotatable diffuser