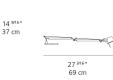

### Dimensions -

## Packaging =

1 Box

1 x 8-3/8" x 8-3/8" x 21-3/8" / 5.57 lbs - 21 cm x 21 cm x 54 cm / 2.527 kg

Light distribution