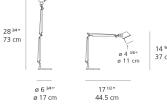

|
| Control type                       | DIMMABLE (On Cord) |
| Input Voltage                      | 120-240V           |
| Driver                             | Plug-In            |
|                                    |                    |

### Materials =

- Arms and diffuser in aluminum
- Joints and tension control knobs in polished die-cast aluminum
- Tension cables in stainless steel
- Base in weighted steel with stamped aluminum cover

#### Features & Accessories =

- Fully adjustable, articulated arm structure
- Tiltable and rotatable diffuser (90 degrees in both directions)
- Interchangeable plug options accommodate most electrical outlets for global diversity

### Dimensions -

## Packaging =

1 Box

1 x 8-3/8" x 8-3/8" x 21-3/8" / 5.57 lbs - 21 cm x 21 cm x 54 cm / 2.527 kg





Light distribution

## Direct



Red = Max Cd. Through Vertical plane Blue = Max Cd. Through Horizontal plane Luminaire weight 3.99 lbs / 1.81 kg

Warranty -5 year limited warranty



We reserve the right to change specifications of our products. For the latest product information please visit www.artemide.net