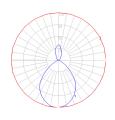

## Packaging =

1 Box

1 x 8-3/8" x 8-3/8" x 21-3/8" / 5.57 lbs - 21 cm x 21 cm x 54 cm / 2.527 kg

Light distribution

## Direct

Red = Max Cd. Through Vertical plane Blue = Max Cd. Through Horizontal plane Luminaire weight 3.99 lbs / 1.81 kg

Warranty -5 year limited warranty

We reserve the right to change specifications of our products. For the latest product information please visit www.artemide.net