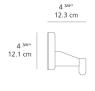

d     | No                 |
| Control type      | DIMMABLE (On Cord) |
| Input Voltage     | 120V               |
| Power consumption | N/A                |
| Ballast           | N/A                |

### Colors & Finishes =



## Materials =

- Arm structure in aluminum
- Wall support in aluminum

### Features & Accessories

Packaging = 3 Boxes

- Fully adjustable articulated arm
- Wall mounting on junction box with J-bracket
- Provided with 10ft cord and plug
- Cord to be shortened and plug to be removed by electrician during hardwire installation

1 x 44-9/16" x 13-5/16" x 8-3/8" / 6.61 lbs - 113 cm x 33.5 cm x 21 cm / 3 kg 1 x 19-3/8" x 19-3/8" x 13" / 1.1 lbs - 49 cm x 49 cm x 33 cm / .5 kg 1 x 7-3/16" x 6-13/16" x 7-3/16" / 1.1 lbs - 18 cm x 17 cm x 18 cm / .5 kg

# Dimensions =





# Light distribution

Diffused

# Luminaire weight

4.41 lbs / 2 kg





5 year Limited warranty

Red = Max Cd. Through Vertical plane
Blue = Max Cd. Through Horizontal plane