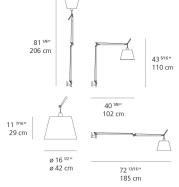

ded     | No                 |
| Control type      | DIMMABLE (On Cord) |
| Input Voltage     | 120V               |
| Power consumption | N/A                |
| Ballast           | N/A                |

### Colors & Finishes =



## Materials =

- Arm structure in aluminum
- Wall support in aluminum

### Features & Accessories

Packaging = 3 Boxes

- Fully adjustable articulated arm
- Wall mounting on junction box with J-bracket
- Provided with 10ft cord and plug
- Cord to be shortened and plug to be removed by electrician during hardwire installation

1 x 44-9/16" x 13-5/16" x 8-3/8" / 6.61 lbs - 113 cm x 33.5 cm x 21 cm / 3 kg 1 x 19-3/8" x 19-3/8" x 13" / 1.1 lbs - 49 cm x 49 cm x 33 cm / .5 kg 1 x 7-3/16" x 6-13/16" x 7-3/16" / 1.1 lbs - 18 cm x 17 cm x 18 cm / .5 kg

# Dimensions =





# Light distribution

Diffused

# Luminaire weight

4.41 lbs / 2 kg





5 year Limited warranty

Red = Max Cd. Through Vertical plane
Blue = Max Cd. Through Horizontal plane