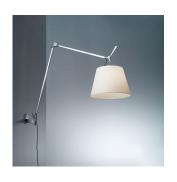

## Materials =

- Arm structure in aluminum
- Wall support in aluminum

### Features & Accessories

Packaging = 3 Boxes

- Fully adjustable articulated arm
- Wall mounting on junction box with J-bracket
- Provided with 10ft cord and plug
- Cord to be shortened and plug to be removed by electrician during hardwire installation