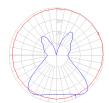

## Light distribution

Diffused

# Luminaire weight

4.41 lbs / 2 kg

Warranty =

5 year Limited warranty

Red = Max Cd. Through Vertical plane
Blue = Max Cd. Through Horizontal plane