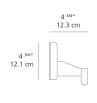

| No                 |
| Control type      | DIMMABLE (On Cord) |
| Input Voltage     | 120V               |
| Power consumption | N/A                |
| Ballast           | N/A                |

### Colors & Finishes =



## Materials =

- Arm structure in aluminum
- Wall support in aluminum

### Features & Accessories

Packaging = 3 Boxes

- Fully adjustable articulated arm
- Wall mounting on junction box with J-bracket
- Provided with 10ft cord and plug
- Cord to be shortened and plug to be removed by electrician during hardwire installation

1 x 44-9/16" x 13-5/16" x 8-3/8" / 6.61 lbs - 113 cm x 33.5 cm x 21 cm / 3 kg 1 x 16-1/4" x 16-1/4" x 44-1/2" / 1.1 lbs - 41 cm x 41 cm x 34 cm / .5 kg 1 x 7-3/16" x 6-13/16" x 7-3/16" / 1.1 lbs - 18 cm x 17 cm x 18 cm / .5 kg

## Dimensions =





## Light distribution

Diffused

# Luminaire weight

4.41 lbs / 2 kg



Warranty =

5 year Limited warranty

Red = Max Cd. Through Vertical plane
Blue = Max Cd. Through Horizontal plane