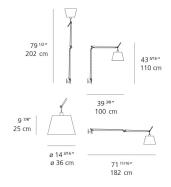

| No                 |
| Control type      | DIMMABLE (On Cord) |
| Input Voltage     | 120V               |
| Power consumption | N/A                |
| Ballast           | N/A                |

### Colors & Finishes =



## Materials =

- Arm structure in aluminum
- Wall support in aluminum

### Features & Accessories

Packaging = 3 Boxes

- Fully adjustable articulated arm
- Wall mounting on junction box with J-bracket
- Provided with 10ft cord and plug
- Cord to be shortened and plug to be removed by electrician during hardwire installation

1 x 44-9/16" x 13-5/16" x 8-3/8" / 6.61 lbs - 113 cm x 33.5 cm x 21 cm / 3 kg 1 x 16-1/4" x 16-1/4" x 44-1/2" / 1.1 lbs - 41 cm x 41 cm x 34 cm / .5 kg 1 x 7-3/16" x 6-13/16" x 7-3/16" / 1.1 lbs - 18 cm x 17 cm x 18 cm / .5 kg

## Dimensions =





## Light distribution

Diffused

# Luminaire weight

4.41 lbs / 2 kg



Warranty =

5 year Limited warranty

Red = Max Cd. Through Vertical plane
Blue = Max Cd. Through Horizontal plane