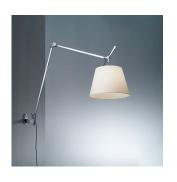

## Materials =

- Arm structure in aluminum
- Wall support in aluminum

### Features & Accessories

Packaging = 3 Boxes

- Fully adjustable articulated arm
- Wall mounting on junction box with J-bracket
- Provided with 10ft cord and plug
- Cord to be shortened and plug to be removed by electrician during hardwire installation