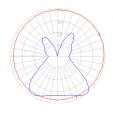

#### Dimensions

Light distribution

## Diffused

Red = Max Cd. Through Vertical plane Blue = Max Cd. Through Horizontal plane

A 3/4" 12.3 cm 12.1 cm

> Luminaire weight 4.41 lbs / 2 kg