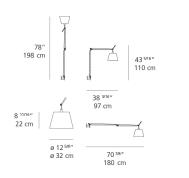

|
| Control type      | DIMMABLE (On Cord) |
| Input Voltage     | 120V               |
| Power consumption | N/A                |
| Ballast           | N/A                |
|                   |                    |



Design By =

Michele De Lucchi Giancarlo Fassina

Collection -Design

#### Features & Accessories =

Packaging = 3 Boxes

• Fully adjustable articulated arm

• Wall mounting on junction box with J-bracket

• Provided with 10ft cord and plug

• Cord to be shortened and plug to be removed by electrician during hardwire installation

1 x 44-9/16" x 13-5/16" x 8-3/8" / 6.61 lbs - 113 cm x 33.5 cm x 21 cm / 3 kg 1 x 13-7/8" x 13-7/8" x 11-7/8" / 1.1 lbs - 35 cm x 35 cm x 30 cm / .5 kg 1 x 7-3/16" x 6-13/16" x 7-3/16" / 1.1 lbs - 18 cm x 17 cm x 18 cm / .5 kg

#### Dimensions



Light distribution

## Diffused



Red = Max Cd. Through Vertical plane Blue = Max Cd. Through Horizontal plane

A 3/4" 12.3 cm 12.1 cm

> Luminaire weight 4.41 lbs / 2 kg

### Warranty = 5 year Limited warranty

# Artemide