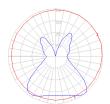

## Light distribution

Diffused

Luminaire weight =

3.97 lbs / 1.8 kg

# Warranty 5 year Limited warranty

Red = Max Cd. Through Vertical plane
Blue = Max Cd. Through Horizontal plane