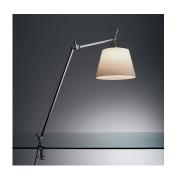

## TLM0002

### Design By =

Michele De Lucchi Giancarlo Fassina

#### Collection =

Design

| •       | (P2O) |      |
|---------|-------|------|
| ε(ΨL)¤s | (P20) | OIM) |

#### Colors & Finishes =

Parchment (Diffuser)

Aluminum (Body & Clamp)

## Materials =

- Arm structure in polished aluminum
- Joints, tension control knobs and mountings in polished die-cast aluminum
- Support cable in stainless steel
- Clamp in die-cast aluminum

#### Features & Accessories =

• Fully adjustable articulated arm structure