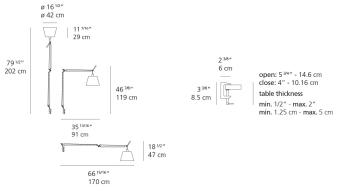

## Dimensions =

### Packaging =

3 Boxes

1 x 44-9/16" x 13-5/16" x 8-3/8" / 6.61 lbs - 113 cm x 33.5 cm x 21 cm / 3 kg

1 x 19-3/8" x 19-3/8" x 13" / 1.1 lbs - 49 cm x 49 cm x 33 cm / .5 kg

1 x 5-3/16" x 4-13/16" x 3-5/8" / .44 lbs - 13 cm x 12 cm x 9 cm / .2 kg