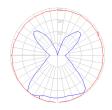

#### Light distribution

Diffused

Red = Max Cd. Through Vertical plane
Blue = Max Cd. Through Horizontal plane