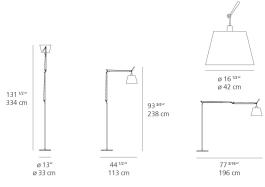

#### TLM0102



#### Design By

Michele De Lucchi Giancarlo Fassina

#### Collection •

Design

| ը (Մի) us | (P20) |  |
|-----------|-------|--|

# Lamp type LED-T Lamp max 100W E26/A19 Lamp Included No

| Control type  | DIMMABLE (On Cord) |
|---------------|--------------------|
| Input Voltage | 120V               |

N/A

N/A

#### Colors & Finishes =

Parchment (Diffuser)

Aluminum (Body & Base)

#### Materials =

- Arm structure in extruded aluminum
- Joints and tension control knobs in polished die-cast aluminum
- Tension cables in stainless steel
- Floor support stem in extruded aluminum
- Weighted steel base with stamped aluminum

#### Features & Accessories

**Power consumption** 

Ballast

• Fully adjustable articulated arm structure

#### Dimensions



#### Light distribution

Diffused



Red = Max Cd. Through Vertical plane
Blue = Max Cd. Through Horizontal plane

## ---

#### Luminaire weight

58 <sup>1/4</sup>" 148 cm

33.3 lbs / 15.1 kg

#### Warranty =

5 year Limited warranty

### Packaging •

4 Boxes

1 x 44-9/16" x 13-5/16" x 8-3/8" / 6.61 lbs - 113 cm x 33.5 cm x 21 cm / 3 kg

1 x 19-3/8" x 19-3/8" x 13" / 1.1 lbs - 49 cm x 49 cm x 33 cm / .5 kg

1 x 50-7/8" x 1-11/16" x 1-11/16" / 3.31 lbs - 129 cm x 4 cm x 4 cm / 1.5 kg

1 x 16-1/4" x 16-1/4" x 4-13/16" / 27.78 lbs - 41 cm x 41 cm x 12 cm / 12.6 kg