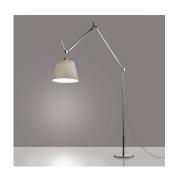

#### TLM0102

#### Colors & Finishes =

Parchment (Diffuser)

Aluminum (Body & Base)

#### Materials =

- Arm structure in extruded aluminum
- Joints and tension control knobs in polished die-cast aluminum
- Tension cables in stainless steel
- Floor support stem in extruded aluminum
- Weighted steel base with stamped aluminum