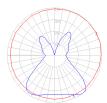

## Light distribution =

Diffused

Luminaire weight =

3.97 lbs / 1.8 kg

# Warranty 5 year Limited warranty

Red = Max Cd. Through Vertical plane

Blue = Max Cd. Through Horizontal plane