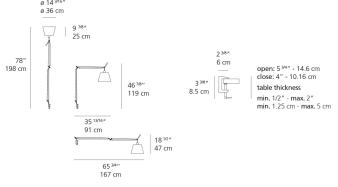

|--|
|----------------|--|

#### Specifications —

| Lamp type         | LED-T                         |
|-------------------|-------------------------------|
| Lamp              | max 150W E26/A19              |
| Lamp Included     | No                            |
| Control type      | DIMMABLE (On Cord) / DIMMABLE |
| Input Voltage     | 120V                          |
| Power consumption | N/A                           |
| Ballast           | N/A                           |

#### Colors & Finishes =



## Materials =

- Arm structure in polished aluminum
- Joints, tension control knobs and mountings in polished die-cast aluminum
- Support cable in stainless steel
- Clamp in die-cast aluminum

#### Features & Accessories =

• Fully adjustable articulated arm structure

## Dimensions =



### Packaging =

3 Boxes

1 x 44-9/16" x 13-5/16" x 8-3/8" / 6.61 lbs - 113 cm x 33.5 cm x 21 cm / 3 kg

1 x 16-1/4" x 16-1/4" x 44-1/2" / 1.1 lbs - 41 cm x 41 cm x 34 cm / .5 kg

1 x 5-3/16" x 4-13/16" x 3-5/8" / .44 lbs - 13 cm x 12 cm x 9 cm / .2 kg

## Light distribution =

Diffused



Luminaire weight =

3.97 lbs / 1.8 kg

# Warranty 5 year Limited warranty

Red = Max Cd. Through Vertical plane

Blue = Max Cd. Through Horizontal plane