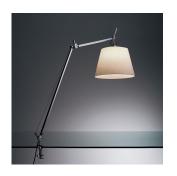

## Materials =

- Arm structure in polished aluminum
- Joints, tension control knobs and mountings in polished die-cast aluminum
- Support cable in stainless steel
- Clamp in die-cast aluminum

#### Features & Accessories =

• Fully adjustable articulated arm structure