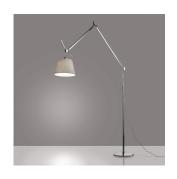

## TLM0101

#### Design By

Michele De Lucchi Giancarlo Fassina

#### Collection =

Design

| ւՄա | (P20) |  |
|-----|-------|--|
|-----|-------|--|

| Specifications    |                    |
|-------------------|--------------------|
| Lamp type         | LED-T              |
| Lamp              | max 100W E26/A19   |
| Lamp Included     | No                 |
| Control type      | DIMMABLE (On Cord) |
| Input Voltage     | 120V               |
| Power consumption | N/A                |
| Ballast           | N/A                |

#### Colors & Finishes =

Parchment (Diffuser) Aluminum (Body & Base)

# Materials =

- Arm structure in extruded aluminum
- Joints and tension control knobs in polished die-cast aluminum
- Tension cables in stainless steel
- Floor support stem in extruded aluminum
- Weighted steel base with stamped aluminum

## Features & Accessories =

• Fully adjustable articulated arm structure