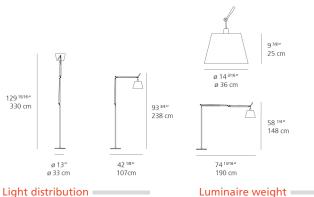

## Dimensions •

# Light distribution

Diffused

Red = Max Cd. Through Vertical plane Blue = Max Cd. Through Horizontal plane