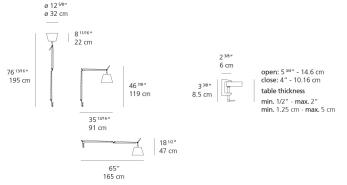

—

| Lamp type         | LED-T                         |
|-------------------|-------------------------------|
| Lamp              | max 150W E26/A19              |
| Lamp Included     | No                            |
| Control type      | DIMMABLE (On Cord) / DIMMABLE |
| Input Voltage     | 120V                          |
| Power consumption | N/A                           |
| Ballast           | N/A                           |

#### Colors & Finishes =

Parchment (Diffuser)

Aluminum (Body & Clamp)

#### Materials =

- Arm structure in polished aluminum
- Joints, tension control knobs and mountings in polished die-cast aluminum
- Support cable in stainless steel
- Clamp in die-cast aluminum

#### Features & Accessories

• Fully adjustable articulated arm structure

#### Dimensions =



## Packaging •

3 Boxes

1 x 44-9/16" x 13-5/16" x 8-3/8" / 6.61 lbs - 113 cm x 33.5 cm x 21 cm / 3 kg

1 x 13-7/8" x 13-7/8" x 11-7/8" / 1.1 lbs - 35 cm x 35 cm x 30 cm / .5 kg

1 x 5-3/16" x 4-13/16" x 3-5/8" / .44 lbs - 13 cm x 12 cm x 9 cm / .2 kg

### Light distribution =

Diffused



Luminaire weight =

3.97 lbs / 1.8 kg

Warranty
5 year Limited warranty

Red = Max Cd. Through Vertical plane

Blue = Max Cd. Through Horizontal plane