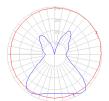

### Light distribution =

Diffused

Luminaire weight =

3.97 lbs / 1.8 kg

Warranty
5 year Limited warranty

Red = Max Cd. Through Vertical plane

Blue = Max Cd. Through Horizontal plane