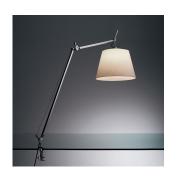

#### Colors & Finishes =

Parchment (Diffuser)

Aluminum (Body & Clamp)

#### Materials =

- Arm structure in polished aluminum
- Joints, tension control knobs and mountings in polished die-cast aluminum
- Support cable in stainless steel
- Clamp in die-cast aluminum

#### Features & Accessories

• Fully adjustable articulated arm structure