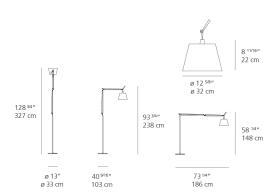

6/A19 |
| Lamp Included  | No               |

| Lamp              | max 100W E26/A19   |
|-------------------|--------------------|
| Lamp Included     | No                 |
| Control type      | DIMMABLE (On Cord) |
| Input Voltage     | 120V               |
| Power consumption | N/A                |
| Ballast           | N/A                |
|                   |                    |

### Colors & Finishes

Parchment (Diffuser)

Aluminum (Body & Base)

#### Materials =

- Arm structure in extruded aluminum
- Joints and tension control knobs in polished die-cast aluminum
- Tension cables in stainless steel
- Floor support stem in extruded aluminum
- Weighted steel base with stamped aluminum

## Features & Accessories =

• Fully adjustable articulated arm structure

#### **Dimensions**



# **Light distribution**

Diffused



Red = Max Cd. Through Vertical plane Blue = Max Cd. Through Horizontal plane

Luminaire weight

33.3 lbs / 15.1 kg

## Warranty = 5 year Limited warranty



# Artemide

## Packaging = 4 Boxes

1 x 44-9/16" x 13-5/16" x 8-3/8" / 6.61 lbs - 113 cm x 33.5 cm x 21 cm / 3 kg

1 x 13-7/8" x 13-7/8" x 11-7/8" / 1.1 lbs - 35 cm x 35 cm x 30 cm / .5 kg

1 x 50-7/8" x 1-11/16" x 1-11/16" / 3.31 lbs - 129 cm x 4 cm x 4 cm / 1.5 kg

1 x 16-1/4" x 16-1/4" x 4-13/16" / 27.78 lbs - 41 cm x 41 cm x 12 cm / 12.6 kg