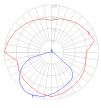

# **Light distribution**

Diffused

Red = Max Cd. Through Vertical plane Blue = Max Cd. Through Horizontal plane

Luminaire weight

33.3 lbs / 15.1 kg