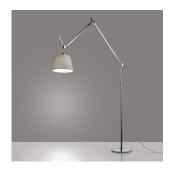

# Tolomeo mega w/12" diffuser floor - Parchment TLM0100

### Colors & Finishes

Parchment (Diffuser)

Aluminum (Body & Base)