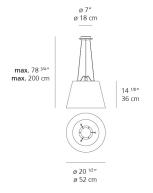

# TLM1010



#### Design By =

Michele De Lucchi Giancarlo Fassina

#### Collection =

Design

| c <b>(h)</b> us |  |
|-----------------|--|
|-----------------|--|

#### Specifications —

| Lamp type         | LED-T            |
|-------------------|------------------|
| Lamp              | max 150W E26/A19 |
| Lamp Included     | No               |
| Control type      | Dimmable 2-Wire  |
| Input Voltage     | 120V             |
| Power consumption | N/A              |
| Ballast           | N/A              |

#### Colors & Finishes =



#### Materials =

- Structure in aluminum and injection-molded polycarbonate
- Suspension cables in stainless steel

### Features & Accessories =

• Mounting to standard electrical junction boxes

### Dimensions =



## Light distribution

Diffused



Red = Max Cd. Through Vertical plane
Blue = Max Cd. Through Horizontal plane

# Packaging =

2 Boxes

1 x 9-15/16" x 7-15/16" x 7-15/16" / 2.34 lbs - 25 cm x 20 cm x 20 cm / 1.06 kg

1 x 21-3/4" x 21-3/4" x 15-13/16" / 4.41 lbs - 55 cm x 55 cm x 40 cm / 2 kg

# Luminaire weight

2.75 lbs / 1.25 kg

# Warranty =

5 year Limited warranty