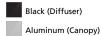

# TLM1010



#### Design By =

Michele De Lucchi Giancarlo Fassina

#### Collection =

Design

| c <b>(h)</b> us |  |
|-----------------|--|
|-----------------|--|

#### Specifications —

| Lamp type         | LED-T            |
|-------------------|------------------|
| Lamp              | max 150W E26/A19 |
| Lamp Included     | No               |
| Control type      | Dimmable 2-Wire  |
| Input Voltage     | 120V             |
| Power consumption | N/A              |
| Ballast           | N/A              |

#### Colors & Finishes =



#### Materials =

- Structure in aluminum and injection-molded polycarbonate
- Suspension cables in stainless steel

### Features & Accessories =

• Mounting to standard electrical junction boxes

### Dimensions =



## Light distribution

Diffused



Red = Max Cd. Through Vertical plane
Blue = Max Cd. Through Horizontal plane

# Packaging =

2 Boxes

1 x 9-15/16" x 7-15/16" x 7-15/16" / 2.34 lbs - 25 cm x 20 cm x 20 cm / 1.06 kg

1 x 21-3/4" x 21-3/4" x 15-13/16" / 4.41 lbs - 55 cm x 55 cm x 40 cm / 2 kg

# Luminaire weight

2.75 lbs / 1.25 kg

# Warranty =

5 year Limited warranty