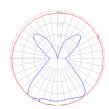

## Light distribution

Diffused

Red = Max Cd. Through Vertical plane
Blue = Max Cd. Through Horizontal plane