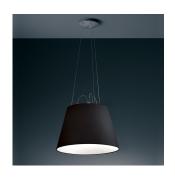

# TLM1010

#### Materials =

- Structure in aluminum and injection-molded polycarbonate
- Suspension cables in stainless steel

### Features & Accessories =

• Mounting to standard electrical junction boxes