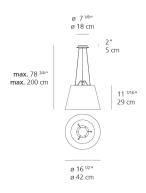

|
|                   | c 🕲 us (P20)                                        |                   |                  |
| Colors & Finishes |                                                     |                   |                  |
| Black (Diffuser)  |                                                     |                   |                  |
| Aluminum (Canopy) |                                                     |                   |                  |
|                   |                                                     |                   |                  |

#### Materials =

- Structure in aluminum and injection-molded polycarbonate
- Suspension cables in stainless steel

Features & Accessories =

• Mounting to standard electrical junction boxes

#### Dimensions =



#### Light distribution =

Diffused



Red = Max Cd. Through Vertical plane Blue = Max Cd. Through Horizontal plane

Luminaire weight 2.31 lbs / 1.05 kg

### Warranty

5 year Limited warranty

#### last updated: 2020-08-03

We reserve the right to change specifications of our products. For the latest product information please visit www.artemide.net



## Packaging

2 Boxes

1 x 9-15/16" x 7-15/16" x 7-15/16" / 2.34 lbs - 25 cm x 20 cm x 20 cm / 1.06 kg

1 x 19-3/8" x 19-3/8" x 13" / 1.1 lbs - 49 cm x 49 cm x 33 cm / .5 kg