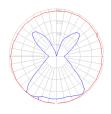

#### Light distribution =

Diffused

Red = Max Cd. Through Vertical plane Blue = Max Cd. Through Horizontal plane

Luminaire weight 2.31 lbs / 1.05 kg