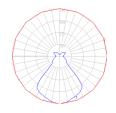

## Light distribution

Diffused

Red = Max Cd. Through Vertical plane Blue = Max Cd. Through Horizontal plane