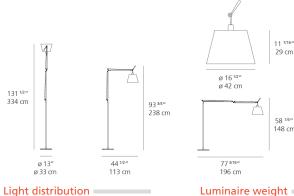

#### Collection =

Design

58 <sup>1/4</sup>" 148 cm

77.61 lbs / 35.2 kg

Warranty = 5 year limited warranty

### Dimensions •