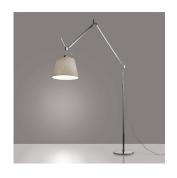

#### Collection =

Design

58 <sup>1/4</sup>" 148 cm

77.61 lbs / 35.2 kg

Warranty = 5 year limited warranty

### Colors & Finishes =

Parchment (Diffuser) Aluminum (Body & Base)

# Materials =

- Arm structure in extruded aluminum
- Joints and tension control knobs in polished die-cast aluminum
- Tension cables in stainless steel
- Floor support stem in extruded aluminum
- Weighted steel base with stamped aluminum

### Features & Accessories =

- Fully adjustable articulated arm structure
- Interchangeable plug options accommodate most countries electrical outlets