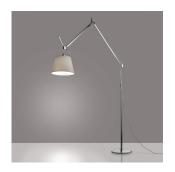

## Tolomeo mega LED w/14" diffuser floor - Parchment TLM2101

### Colors & Finishes

Parchment (Diffuser)

Aluminum (Body & Base)

• Arm structure in extruded aluminum

• Tension cables in stainless steel • Floor support stem in extruded aluminum • Weighted steel base with stamped aluminum

Joints and tension control knobs in polished die-cast aluminum