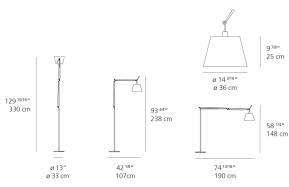

na

**Collection** Design



### Colors & Finishes

Parchment (Diffuser)

Aluminum (Body & Base)

• Arm structure in extruded aluminum

• Tension cables in stainless steel • Floor support stem in extruded aluminum • Weighted steel base with stamped aluminum

Joints and tension control knobs in polished die-cast aluminum

### Features & Accessories =

Specifications

**Delivered lumens** 

Light output ratio

Life expectancy

Control type

Input Voltage

Driver

Led type

Power consumption

CCT (Correlated Color Temperature)

CRI (Color Rendering Index)

- Fully adjustable articulated arm structure
- Interchangeable plug options accommodate most countries electrical outlets

1918lm

31W 31W C.O.B.\*

3000K

50000Hrs

DIMMABLE (On Cord)

>80

120V

N/A

61.87lm/W

# Dimensions

Materials =



#### **Light distribution**

Diffused



Red = Max Cd. Through Vertical plane Blue = Max Cd. Through Horizontal plane

# Luminaire weight

77.61 lbs / 35.2 kg

Warranty = 5 year limited warranty

## Packaging

#### 4 Boxes

1 x 13-11/16" x 7-15/16" x 44-3/16" / 6.39 lbs - 34.5 cm x 20 cm x 112 cm / 2.9 kg

1 x 16-1/4" x 16-1/4" x 13-1/2" / 1.1 lbs - 41 cm x 41 cm x 34 cm / .5 kg

1 x 16-1/4" x 16-1/4" x 4-13/16" / 37.92 lbs - 41 cm x 41 cm x 12 cm / 17.2 kg

1 x 16-1/4" x 16-1/4" x 4-13/16" / 38.36 lbs - 41 cm x 41 cm x 12 cm / 17.4 kg



We reserve the right to change specifications of our products. For the latest product information please visit www.artemide.net