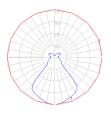

#### **Light distribution**

Diffused

Red = Max Cd. Through Vertical plane Blue = Max Cd. Through Horizontal plane