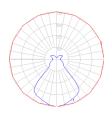

## Light distribution

Diffused

Red = Max Cd. Through Vertical plane Blue = Max Cd. Through Horizontal plane Packaging