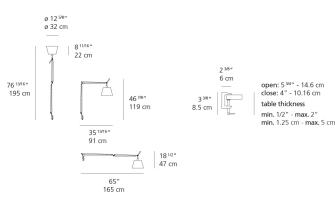

Lucchi

Giancarlo Fassina

Collection Design



#### Specifications -**Delivered lumens** 1918lm 60.89lm/W Light output ratio Power consumption 31.5W 29W C.O.B.\* Led type **CCT (Correlated Color Temperature)** 3000K CRI (Color Rendering Index) >80 Life expectancy 50000Hrs Control type DIMMABLE (On Head) / DIMMABLE Input Voltage 120-240V Driver Plug-In

## Colors & Finishes

Parchment (Diffuser)

Polished Aluminum (Body & Clamp)

#### Materials =

- Arm structure in polished aluminum
- · Joints, tension control knobs and mountings in polished die-cast aluminum
- Support cable in stainless steel
- Clamp in die-cast aluminum

### Features & Accessories =

- Fully adjustable articulated arm structure
- Interchangeable plug options accommodate most countries electrical outlets

## Dimensions



## Light distribution

Diffused



Red = Max Cd. Through Vertical plane Blue = Max Cd. Through Horizontal plane Packaging

## 3 Boxes

1 x 13-11/16" x 7-15/16" x 44-3/16" / 6.39 lbs - 34.5 cm x 20 cm x 112 cm / 2.9 kg

1 x 13-7/8" x 13-7/8" x 11-7/8" / 1.1 lbs - 35 cm x 35 cm x 30 cm / .5 kg

1 x 5-3/16" x 4-13/16" x 3-5/8" / .44 lbs - 13 cm x 12 cm x 9 cm / .2 kg

Warranty

Luminaire weight

3.75 lbs / 1.7 kg

5 year limited warranty