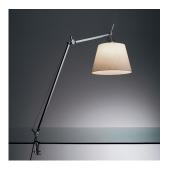

# Tolomeo mega LED w/12" diffuser table with clamp - Parchment SPECIFICATIONS TLM2000

Design By Michele De Lucchi

Giancarlo Fassina

Collection Design

## Colors & Finishes

Parchment (Diffuser)

Polished Aluminum (Body & Clamp)

#### Materials =

- Arm structure in polished aluminum
- · Joints, tension control knobs and mountings in polished die-cast aluminum
- Support cable in stainless steel
- Clamp in die-cast aluminum

### Features & Accessories =

- Fully adjustable articulated arm structure
- Interchangeable plug options accommodate most countries electrical outlets