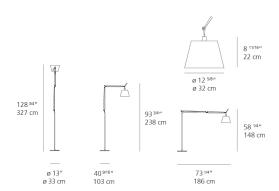

| 1918lm             |
|------------------------------------|--------------------|
| Light output ratio                 | 61.81lm/W          |
| Power consumption                  | 31W                |
| Led type                           | 31W C.O.B.*        |
| CCT (Correlated Color Temperature) | 3000K              |
| CRI (Color Rendering Index)        | >80                |
| Life expectancy                    | 50000Hrs           |
| Control type                       | DIMMABLE (On Cord) |
| Input Voltage                      | 120V               |
| Driver                             | N/A                |

#### Features & Accessories =

- Fully adjustable articulated arm structure
- Interchangeable plug options accommodate most countries electrical outlets

#### Dimensions •



## Light distribution

Diffused

### Luminaire weight

77.61 lbs / 35.2 kg



# Warranty =

5 year limited warranty

Red = Max Cd. Through Vertical plane Blue = Max Cd. Through Horizontal plane



## Packaging •

4 Boxes

1 x 13-11/16" x 7-15/16" x 44-3/16" / 6.39 lbs - 34.5 cm x 20 cm x 112 cm / 2.9 kg

1 x 13-7/8" x 13-7/8" x 11-7/8" / 1.1 lbs - 35 cm x 35 cm x 30 cm / .5 kg

1 x 16-1/4" x 16-1/4" x 4-13/16" / 37.92 lbs - 41 cm x 41 cm x 12 cm / 17.2 kg

1 x 16-1/4" x 16-1/4" x 4-13/16" / 38.36 lbs - 41 cm x 41 cm x 12 cm / 17.4 kg