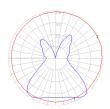

### Light distribution =

### Diffused

## Luminaire weight =

5.07 lbs / 2.3 kg

Warranty
5 year Limited warranty

Red = Max Cd. Through Vertical plane
Blue = Max Cd. Through Horizontal plane