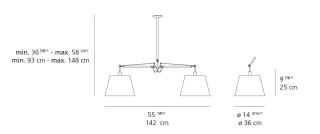

------|--------------------|--|
| Lamp              | max 2X150W E26/A19 |  |
| Lamp Included     | No                 |  |
| Control type      | Dimmable 2-Wire    |  |
| Input Voltage     | 120V               |  |
| Power consumption | N/A                |  |
| Ballast           | N/A                |  |

### Colors & Finishes =

Parchment (Diffuser)

Aluminum (Body)

Matte Aluminum (Canopy)

### Materials =

- Arms in extruded aluminum
- Joints and tension control knobs in die-cast aluminum
- Internal tension springs and external tension control cables in stainless steel
- Telescopic stem in chrome plated steel

### Features & Accessories

- Fully adjustable articulated arms
- Telescopic stem adjustable at installation
- Mounting to standard electrical junction boxes

### Dimensions =



### Packaging =

3 Boxes

1 x 19-3/8" x 7-9/16" x 19-1/2" / 6.61 lbs - 49 cm x 19 cm x 95 cm / 3 kg

2 x 16-1/4" x 16-1/4" x 19-1/2" / 1.1 lbs - 41 cm x 41 cm x 34 cm / .5 kg

### Light distribution =

### Diffused



## Luminaire weight =

5.07 lbs / 2.3 kg

Warranty
5 year Limited warranty

Red = Max Cd. Through Vertical plane
Blue = Max Cd. Through Horizontal plane