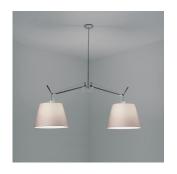

### Colors & Finishes =

Parchment (Diffuser)

Aluminum (Body)

Matte Aluminum (Canopy)

### Materials =

- Arms in extruded aluminum
- Joints and tension control knobs in die-cast aluminum
- Internal tension springs and external tension control cables in stainless steel
- Telescopic stem in chrome plated steel

### Features & Accessories

- Fully adjustable articulated arms
- Telescopic stem adjustable at installation
- Mounting to standard electrical junction boxes