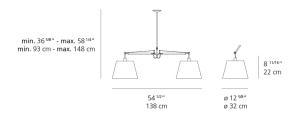

---|--------------------|--|
| Lamp              | max 2X150W E26/A19 |  |
| Lamp Included     | No                 |  |
| Control type      | Dimmable 2-Wire    |  |
| Input Voltage     | 120V               |  |
| Power consumption | N/A                |  |
| Ballast           | N/A                |  |

#### Colors & Finishes =

Parchment (Diffuser)

Aluminum (Body)

Matte Aluminum (Canopy)

### Materials =

- Arms in extruded aluminum
- Joints and tension control knobs in die-cast aluminum
- Internal tension springs and external tension control cables in stainless steel
- Telescopic stem in chrome plated steel

#### Features & Accessories

- Fully adjustable articulated arms
- Telescopic stem adjustable at installation
- Mounting to standard electrical junction boxes

#### Dimensions =



#### Packaging =

3 Boxes

1 x 19-3/8" x 7-9/16" x 19-1/2" / 6.61 lbs - 49 cm x 19 cm x 95 cm / 3 kg

2 x 13-7/8" x 13-7/8" x 11-7/8" / 1.1 lbs - 35 cm x 35 cm x 30 cm / .5 kg

## Light distribution =

Diffused



# Luminaire weight

5.07 lbs / 2.3 kg

Warranty
5 year Limited warranty

Red = Max Cd. Through Vertical plane
Blue = Max Cd. Through Horizontal plane