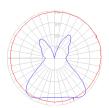

## Light distribution =

Diffused

# Luminaire weight

5.07 lbs / 2.3 kg

Warranty
5 year Limited warranty

Red = Max Cd. Through Vertical plane
Blue = Max Cd. Through Horizontal plane