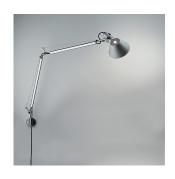

#### Design By =

Michele De Lucchi Giancarlo Fassina

### Materials =

- Arms and diffuser in aluminum
- Joints and tension control knobs in polished die-cast aluminum
- Tension cables in stainless steel
- S-Bracket in polished die-cast aluminum

#### Features & Accessories =

- Fully adjustable, articulated arm structure
- Tiltable and 360 degrees rotatable diffuser
- Provided with 10ft cord and plug