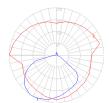

On Head) |
| Input Voltage     | 120V             |
| Power consumption | N/A              |
| Ballast           | N/A              |

### Colors & Finishes =



### Materials =

- Arms and diffuser in aluminum
- Joints and tension control knobs in polished die-cast aluminum
- Tension cables in stainless steel
- S-Bracket in polished die-cast aluminum

#### Features & Accessories =

- Fully adjustable, articulated arm structure
- Tiltable and 360 degrees rotatable diffuser
- Provided with 10ft cord and plug

### Dimensions =



## Packaging =

2 Boxes

ø 3 <sup>7/8</sup>" ø 9.8 cm 1 x 10-1/8" x 8-3/16" x 34-1/8" / 4.19 lbs - 25.5 cm x 20.5 cm x 86.5 cm / 1.9 kg

1 x 4-7/16" x 4-7/16" x 4-7/16" / .55 lbs - 11 cm x 11 cm x 11 cm / .25 kg

# Light distribution =

Direct



2.14 lbs / .97 kg



## Warranty =

5 year Limited warranty

Red = Max Cd. Through Vertical plane
Blue = Max Cd. Through Horizontal plane