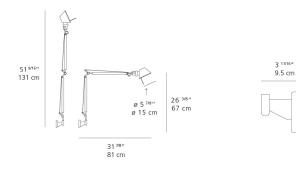

hi Giancarlo Fassina

#### Collection =

Design



#### Specifications —

| Lamp type         | LED-T            |
|-------------------|------------------|
| Lamp              | max 100W E26/A19 |
| Lamp Included     | No               |
| Control type      | On/Off (On Head) |
| Input Voltage     | 120V             |
| Power consumption | N/A              |
| Ballast           | N/A              |

### Colors & Finishes =



### Materials =

- Arms and diffuser in aluminum
- Joints and tension control knobs in polished die-cast aluminum
- Tension cables in stainless steel
- S-Bracket in polished die-cast aluminum

#### Features & Accessories =

- Fully adjustable, articulated arm structure
- Tiltable and 360 degrees rotatable diffuser
- Provided with 10ft cord and plug

### Dimensions =



## Packaging =

2 Boxes

ø 3 <sup>7/8</sup>" ø 9.8 cm 1 x 10-1/8" x 8-3/16" x 34-1/8" / 4.19 lbs - 25.5 cm x 20.5 cm x 86.5 cm / 1.9 kg

1 x 4-7/16" x 4-7/16" x 4-7/16" / .55 lbs - 11 cm x 11 cm x 11 cm / .25 kg

# Light distribution =

Direct



2.14 lbs / .97 kg



## Warranty =

5 year Limited warranty

Red = Max Cd. Through Vertical plane
Blue = Max Cd. Through Horizontal plane