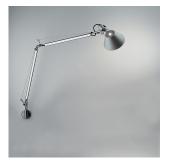

## Tolomeo classic wall w/ J bracket aluminum TOL1105

### Materials =

- Arms and diffuser in aluminum
- Joints and tension control knobs in polished die-cast aluminum
- Tension cables in stainless steel
- J-Bracket in polished die-cast aluminum

#### Features & Accessories =

- Fully adjustable, articulated arm structure
- Tiltable and 360 degrees rotatable diffuser
- Provided with 10ft cord and plug
- Cord to be shortened and plug removed by electrician during hardwire installation