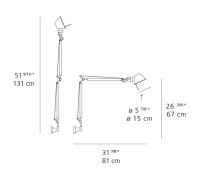

### Dimensions =

Light distribution =

Red = Max Cd. Through Vertical plane Blue = Max Cd. Through Horizontal plane

Warranty -5 year Limited warranty

Luminaire weight 2.47 lbs / 1.12 kg

Packaging =

2 Boxes

1 x 10-1/8" x 8-3/16" x 34-1/8" / 4.19 lbs - 25.5 cm x 20.5 cm x 86.5 cm / 1.9 kg

1 x 7-3/16" x 6-13/16" x 7-3/16" / 1.1 lbs - 18 cm x 17 cm x 18 cm / .5 kg