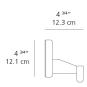

### Dimensions =

Light distribution =

Red = Max Cd. Through Vertical plane Blue = Max Cd. Through Horizontal plane

Warranty -5 year Limited warranty

Luminaire weight 2.47 lbs / 1.12 kg

Packaging =

2 Boxes

1 x 10-1/8" x 8-3/16" x 34-1/8" / 4.19 lbs - 25.5 cm x 20.5 cm x 86.5 cm / 1.9 kg