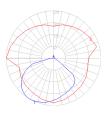

### Dimensions =

Light distribution =

Red = Max Cd. Through Vertical plane Blue = Max Cd. Through Horizontal plane

Warranty -5 year Limited warranty

Luminaire weight 2.47 lbs / 1.12 kg

Packaging =

2 Boxes

1 x 10-1/8" x 8-3/16" x 34-1/8" / 4.19 lbs - 25.5 cm x 20.5 cm x 86.5 cm / 1.9 kg