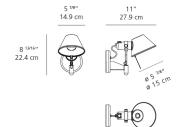

-------------------------|
| Lamp type         | LED-T                   |
| Lamp              | max 75W E26/A19         |
| Lamp Included     | No                      |
| Control type      | On/Off / Without Switch |
| Input Voltage     | 120V                    |
| Power consumption | N/A                     |
| Ballast           | N/A                     |

#### Colors & Finishes -



#### Materials =

- Wall support in polished aluminum
- Diffuser in aluminum

#### Features & Accessories =

- Fully adjustable, rotatable and tiltable diffuser
- Mounting plate conceals hardware
- $\bullet$  Wall mounting to standard electrical junction box centered on canopy of fixture

## Dimensions =

# Packaging =

1 Box

1 x 10-5/16" x 7-15/16" x 18-9/16" / 1.76 lbs - 26 cm x 20 cm x 47 cm / .8 kg



### Light distribution =

Direct



Red = Max Cd. Through Vertical plane
Blue = Max Cd. Through Horizontal plane

## Luminaire weight —

.88 lbs / .4 kg

Warranty —

5 year Limited warranty