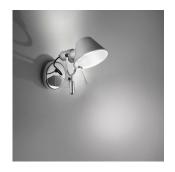

#### Design By

Michele De Lucchi Giancarlo Fassina

#### Collection ==

Design

| ւՄիր | (P20) |
|------|-------|
|------|-------|

#### Materials =

- Wall support in polished aluminum
- Diffuser in aluminum

#### Features & Accessories =

- Fully adjustable, rotatable and tiltable diffuser
- Mounting plate conceals hardware
- $\bullet$  Wall mounting to standard electrical junction box centered on canopy of fixture