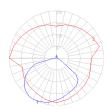

### Light distribution =

Direct

Red = Max Cd. Through Vertical plane
Blue = Max Cd. Through Horizontal plane