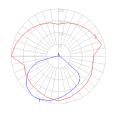

#### Dimensions =

Light distribution

#### Direct

Red = Max Cd. Through Vertical plane Blue = Max Cd. Through Horizontal plane