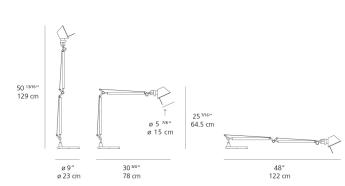

Aluminum (Base)

#### Materials =

- Arms and diffuser in aluminum
- Joints and tension control knobs in polished die-cast aluminum
- Tension cables in stainless steel
- Base in weighted steel with stamped aluminum cover

#### Specifications -

| •                 |                  |
|-------------------|------------------|
| Lamp type         | LED-T            |
| Lamp              | max 100W E26/A19 |
| Lamp Included     | No               |
| Control type      | On/Off (On Head) |
| Input Voltage     | 120V             |
| Power consumption | N/A              |
| Ballast           | N/A              |
|                   |                  |

#### Features & Accessories =

• Fully adjustable, articulated arm structure

• Tiltable and 360 degrees rotatable diffuser

#### Dimensions =



Light distribution

#### Direct



Red = Max Cd. Through Vertical plane Blue = Max Cd. Through Horizontal plane

## Luminaire weight

10.36 lbs / 4.7 kg

# Warranty =

5 year Limited warranty

### Packaging =

2 Boxes

1 x 33-15/16" x 10-3/4" x 7-15/16" / 3.09 lbs - 86 cm x 27 cm x 20 cm / 1.4 kg

1 x 12-5/16" x 12-5/16" x 4-1/4" / 8.82 lbs - 31 cm x 31 cm x 10.5 cm / 4 kg





## **SPECIFICATIONS**