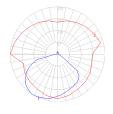

#### **Dimensions**

Light distribution

#### Direct

Red = Max Cd. Through Vertical plane Blue = Max Cd. Through Horizontal plane

Luminaire weight