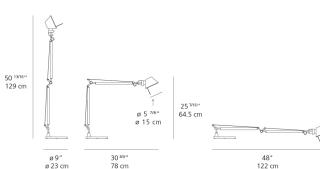

# Tolomeo classic table with base - Aluminum

### SPECIFICATIONS

Design By Specifications = Michele De Lucchi Lamp type LED-T Giancarlo Fassina max 100W E26/A19 Lamp Collection = Lamp Included No On/Off (On Head) Design Control type 120V Input Voltage Power consumption N/A Ballast N/A **c(l)**us (IP20) Colors & Finishes White (Diffuser & Body) Aluminum (Base) Materials Features & Accessories

- Arms and diffuser in aluminum
- Joints and tension control knobs in polished die-cast aluminum
- Tension cables in stainless steel
- Base in weighted steel with stamped aluminum cover

• Fully adjustable, articulated arm structure

• Tiltable and 360 degrees rotatable diffuser

#### **Dimensions**



Light distribution

#### Direct



Red = Max Cd. Through Vertical plane Blue = Max Cd. Through Horizontal plane

Luminaire weight

#### 10.36 lbs / 4.7 kg

Warranty 5 year Limited warranty



We reserve the right to change specifications of our products. For the latest product information please visit www.artemide.net



## Packaging = 2 Boxes

1 x 33-15/16" x 10-3/4" x 7-15/16" / 3.09 lbs - 86 cm x 27 cm x 20 cm / 1.4 kg

1 x 12-5/16" x 12-5/16" x 4-1/4" / 8.82 lbs - 31 cm x 31 cm x 10.5 cm / 4 kg