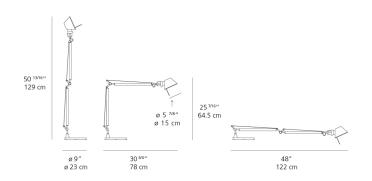

## Design By =

Michele De Lucchi Giancarlo Fassina

### Collection =

Design



### Specifications =

| Lamp type         | LED-T            |
|-------------------|------------------|
| Lamp              | max 100W E26/A19 |
| Lamp Included     | No               |
| Control type      | On/Off (On Head) |
| Input Voltage     | 120V             |
| Power consumption | N/A              |
| Ballast           | N/A              |

### Colors & Finishes =



## Materials =

- Arms and diffuser in aluminum
- Joints and tension control knobs in polished die-cast aluminum
- Tension cables in stainless steel
- Base in weighted steel with stamped aluminum cover

### Features & Accessories

- Fully adjustable, articulated arm structure
- Tiltable and 360 degrees rotatable diffuser

## Dimensions =



# Packaging •

2 Boxes

1 x 10-1/8" x 8-3/16" x 34-1/8" / 4.19 lbs - 25.5 cm x 20.5 cm x 86.5 cm / 1.9 kg

1 x 12-5/16" x 12-5/16" x 4-1/4" / 8.82 lbs - 31 cm x 31 cm x 10.5 cm / 4 kg

## Light distribution

Direct

## Luminaire weight

9.97 lbs / 4.52 kg



## Warranty =

5 year Limited warranty

Red = Max Cd. Through Vertical plane
Blue = Max Cd. Through Horizontal plane