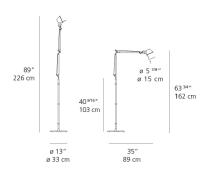

ast                     | N/A              |
|                   | c (H) us (P20)                                      |                             |                  |
| Colors & Finishes |                                                     |                             |                  |
| Aluminum          |                                                     |                             |                  |

#### Materials =

- Arms and diffuser in aluminum
- Joints and tension control knobs in polished die-cast aluminum
- Tension cables in stainless steel
- Floor support base in weighted steel with stamped aluminum cover
- Stem in steel

#### Features & Accessories =

• Fully adjustable, articulated arm structure

• Tiltable and 360 degrees rotatable diffuser

#### Dimensions •



## Light distribution —

Direct



Red = Max Cd. Through Vertical plane Blue = Max Cd. Through Horizontal plane

Packaging =

1 x 10-1/8" x 8-3/16" x 34-1/8" / 4.19 lbs - 25.5 cm x 20.5 cm x 86.5 cm / 1.9 kg

1 x 41-13/16" x 1-11/16" x 1-11/16" / 1.54 lbs - 106 cm x 4 cm x 4 cm / .7 kg

1 x 15-13/16" x 16-1/4" x 4-7/16" / 16.76 lbs - 40 cm x 41 cm x 11 cm / 7.6 kg

Luminaire weight

Warranty 5 year Limited warranty

= Max Cd. Through Vertica