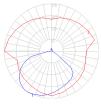

## Light distribution —

Direct

Red = Max Cd. Through Vertical plane Blue = Max Cd. Through Horizontal plane

Packaging =

1 x 10-1/8" x 8-3/16" x 34-1/8" / 4.19 lbs - 25.5 cm x 20.5 cm x 86.5 cm / 1.9 kg

1 x 41-13/16" x 1-11/16" x 1-11/16" / 1.54 lbs - 106 cm x 4 cm x 4 cm / .7 kg